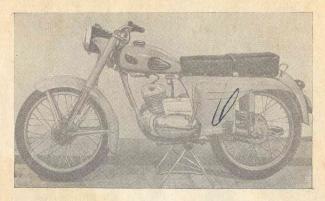

## мотовелосипед 16-ВМ

Изготовитель — Пензенский велосипедный завод. Начало выпуска — 1965 г.