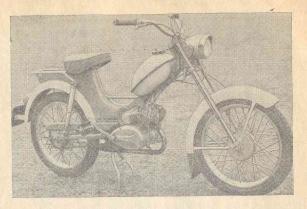

## мотовелосипед 16-ВМ

Изготовитель — Пензенский велосипедный завод. Начало выпуска — 1965 г.