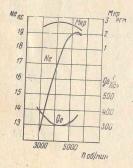

Графики скоростных характеристик и времени разгона машины, а также фазы газораспределения двигателей составлены на основании результатов испытаний, в связи с чем возможны отклонения от номинальных значений.