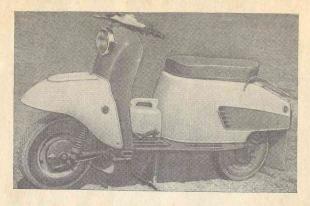

## мотовелосипед 16-ВМ

Изготовитель — Пензенский велосипедный завод. Начало выпуска — 1965 г.