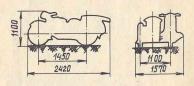

## общие данные

| Наибольшая скорость, км/ч   | 40    |
|-----------------------------|-------|
| Расход топлива при скорости |       |
| 25 км/ч, л/100 км           | 1,5   |
| Запас хода по топливу, км   | 150   |
| Сухой вес, кг               | 34    |
| Наибольшая нагрузка, кг     | 100   |
| Полный вес, кг              | 136   |
| Уровень шума, дб            | 81-82 |