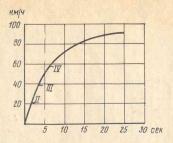

Графики скоростных характеристик и времени разгона машины, а также фазы газораспределения двигателей составлены на основании результатов испытаний, в связи с чем возможны отклонения от номинальных значений.