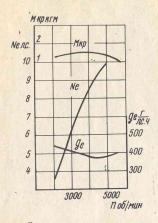

Графики скоростных характеристик и времени разгона машины, а также фазы газораспределения двигателей составлены на основании результатов испытаний, в связи с чем возможны отклонения от номинальных значений.