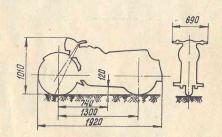

асбофрикционный, 6ЛП-31           Седло         подушка на губчатой резины, двухместное |  |  |  |
| Заправочные емкости, л                                                                                                                                                                                                                                                               |  |  |  |
| Топливный бак         9,0           Коробка передач         0,5           Воздухоочиститель         0,45           Передняя вилка         0,150×2           Задняя подвеска         0,50×2           Принадлежности         набор инструмента, подножки для пассажира                |  |  |  |

<sup>\*</sup> ГОСТ 5652—62.

## мотоцикл «восход»



Изготовитель — Ковровский завод. Начало выпуска — 1966 г.



## общие данные

| Наибольшая скорость, км/ч   | u to |      | 1   |   |  | 8     | 90  |
|-----------------------------|------|------|-----|---|--|-------|-----|
| Расход топлива при скорости |      |      |     |   |  |       |     |
| 50-60 км/ч, л/ $100$ км .   |      |      | ce. |   |  |       | 2,8 |
| Запас хода по топливу, км   |      |      |     |   |  |       | 465 |
| Путь торможения со скорости | 30   | KM   | 14, | M |  | 34 20 | 7,2 |
| Сухой вес, кг               |      |      |     |   |  |       | 110 |
| Нагрузка, кг:               |      |      |     |   |  |       |     |
| номинальная                 | -    | 1915 | 17  |   |  |       | 75  |
| максимальная                |      |      |     |   |  |       | 150 |
| 17                          |      |      |     |