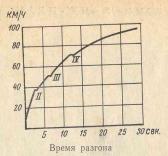

Графики скоростных характеристик и времени разгона машины, а также фазы газораспределения двигателей составлены на основании результатов испытаний, в связи с чем возможны отклонения от номинальных значений.