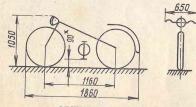

## общие данные

| Наибольшая скорость, км/ч   | 40    |
|-----------------------------|-------|
| Расход топлива при скорости |       |
| 25 км/ч, л/100 км           | 1,5   |
| Запас хода по топливу, км   | 150   |
| Сухой вес, кг               | 34    |
| Наибольшая нагрузка, кг     | 100   |
| Полный вес, кг              | 136   |
| Уровень шума, дб            | 81-82 |