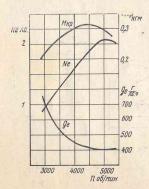

Графики скоростных характеристик и времени разгона машины, а также фазы газораспределения двигателей составлены на основании результатов испытаний, в связи с чем возможны отклонения от номинальных значений.