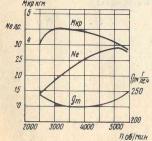

Графики скоростных характеристик и времени разгона машины, а также фазы газораспределения двигателей составлены на основании результатов испытаний, в связи с чем возможны отклонения от номинальных значений.

## Двигатель

| Модель<br>Тип . |           |    |     | 3  |     | • | *  |    | *1 |   | . Д-5; Д4-К                                       |
|-----------------|-----------|----|-----|----|-----|---|----|----|----|---|---------------------------------------------------|
| Inn .           | Section 1 |    | 100 |    | (*) |   | ** | 43 |    |   | . двухтактный, одно-                              |
|                 |           |    |     |    |     |   |    |    |    |   | цилиндровый, воздуш-                              |
|                 |           |    |     |    |     |   |    |    |    |   | ного охлаждения, с пет-<br>левой продувкой, с зо- |
| 34              |           |    | 1   | -3 |     |   |    |    |    |   | лотником на впуске                                |
| материал        | цилиндра  |    |     |    | ٠   | • | •  |    |    | • | . сплав АЛ4 (гильза из чугуна ХМС)                |
| Диаметр         | цилиндра, | мм |     |    |     |   |    |    |    |   | . 38                                              |