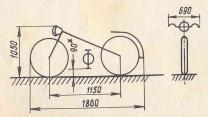

## общие данные

| Наибольшая скорость, км/ч   | 40    |
|-----------------------------|-------|
| Расход топлива при скорости |       |
| 25 км/ч, л/100 км           | 1,5   |
| Запас хода по топливу, км   | 150   |
| Сухой вес, кг               | 34    |
| Наибольшая нагрузка, кг     | 100   |
| Полный вес, кг              | 136   |
| Уровень шума, дб            | 81-82 |