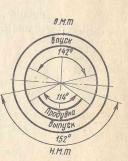

Графики скоростных характеристик и времени разгона машины, а также фазы газораспределения двигателей составлены на основании результатов испытаний, в связи с чем возможны отклонения от номинальных значений.