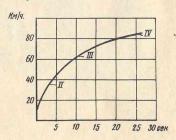

Графики скоростных характеристик и времени разгона машины, а также фазы газораспределения двигателей составлены на основании результатов испытаний, в связи с чем возможны отклонения от номинальных значений.

## общие данные

| Наибольшая скорость, км/ч   | 40    |
|-----------------------------|-------|
| Расход топлива при скорости |       |
| 25 км/ч, л/100 км           | 1,5   |
| Запас хода по топливу, км   | 150   |
| Сухой вес, кг               | 34    |
| Наибольшая нагрузка, кг     | 100   |
| Полный вес, кг              | 136   |
| Уровень шума, дб            | 81-82 |