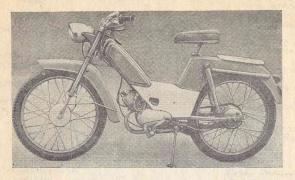

## мотовелосипед 16-ВМ

Изготовитель — Пензенский велосипедный завод. Начало выпуска — 1965 г.

## общие данные

| Наибольшая скорость, км/ч   | 40    |
|-----------------------------|-------|
| Расход топлива при скорости |       |
| 25 км/ч, л/100 км           | 1,5   |
| Запас хода по топливу, км   | 150   |
| Сухой вес, кг               | 34    |
| Наибольшая нагрузка, кг     | 100   |
| Полный вес, кг              | 136   |
| Уровень шума, дб            | 81-82 |