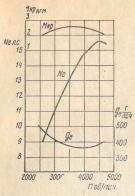

Графики скоростных характеристик и времени разгона машины, а также фазы газораспределения двигателей составлены на основании результатов испытаний, в связи с чем возможны отклонения от номинальных значений.