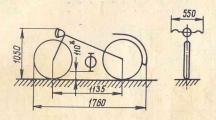

машин новых моделей использованы технические отчеты

испытаний, проведенных ВНИИмотопромом.

Графики скоростных характеристик и времени разгона машины, а также фазы газораспределения двигателей составлены на основании результатов испытаний, в связи с чем возможны отклонения от номинальных значений.

В справочнике приведены данные по состоянию на 1 ян-

варя 1968 г.

Справочник рассчитан на работников предприятий мотопромышленности и смежных отраслей.

Справочник составлен отделом научной информации и технико-экономических исследований ВНИИмотопрома. Составитель Н. С. СМИРНОВ Научный редактор Н. Ф. СЕМЕШКИНА

Материал подготовлен к печати Отделом каталожно-справочной информации НИИНавтопрома

## мотовелосипед 16-ВМ



Изготовитель — Пензенский велосипедный завод. Начало выпуска — 1965 г.



## общие данные

| Наибольшая скорость, км/ч   | 40    |
|-----------------------------|-------|
| Расход топлива при скорости |       |
| 25 км/ч, л/100 км           | 1,5   |
| Запас хода по топливу, км   | 150   |
| Сухой вес, кг               | 34    |
| Наибольшая нагрузка, кг     | 100   |
| Полный вес, кг              | 136   |
| Уровень шума, дб            | 81-82 |

## Двигатель

| Модель<br>Тип . |           |    |     | 3  |     | • | *  |    | *1 |   | . Д-5; Д4-К                                       |
|-----------------|-----------|----|-----|----|-----|---|----|----|----|---|---------------------------------------------------|
| Inn .           | Section 1 |    | 100 |    | (*) |   | ** | 43 |    |   | . двухтактный, одно-                              |
|                 |