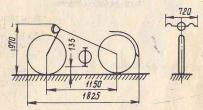

## мотовелосипед 16-ВМ

Изготовитель — Пензенский велосипедный завод. Начало выпуска — 1965 г.

## общие данные

| Наибольшая скорость, км/ч   | 40    |
|-----------------------------|-------|
| Расход топлива при скорости |       |
| 25 км/ч, л/100 км           | 1,5   |
| Запас хода по топливу, км   | 150   |
| Сухой вес, кг               | 34    |
| Наибольшая нагрузка, кг     | 100   |
| Полный вес, кг              | 136   |
| Уровень шума, дб            | 81-82 |