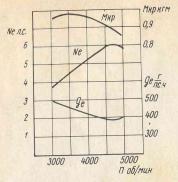

Графики скоростных характеристик и времени разгона машины, а также фазы газораспределения двигателей составлены на основании результатов испытаний, в связи с чем возможны отклонения от номинальных значений.