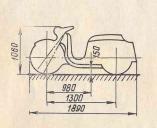

подушкой из губчатой                      |
|                                        | резины                                    |
| Заправочные емкости, л                 |                                           |
| Топливный бак                          | 3,8                                       |
| Коробка передач                        |                                           |
| Коробка передач<br>Принадлежности      | 0,3                                       |
| принадмежности                         | набор инструмента,                        |
|                                        | багажник                                  |

<sup>\*</sup> CTY 3012327-62.

1985

## МОТОРОЛЛЕР В-150М



Изготовитель — Вятско-Полянский машиностроительный завод. Начало выпуска — 1965 г.





## осщие данные

| Наибольшая скорость, км/ч              | 70  |
|----------------------------------------|-----|
| Расход топлива при скорости            |     |
| 50 км/ч, л/100 км                      | 3,1 |
| Запас хода по топливу, км              | 387 |
| Путь торможения со скорости 30 км/ч, м | 7,0 |
| Сухой вес, кг                          | 120 |
| Нагрузка, кг:                          |     |
| номинальная                            | 75  |
| максимальная                           | 150 |
| Полный вес, кг                         | 210 |
| Уровень шума, дб                       | 80  |
| 94                                     |     |



Время разгона мотороллера В150М

#### Двигатель

| Тип                                                            | двухтактный, одноцилинд