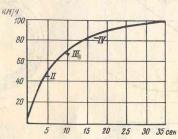

Графики скоростных характеристик и времени разгона машины, а также фазы газораспределения двигателей составлены на основании результатов испытаний, в связи с чем возможны отклонения от номинальных значений.