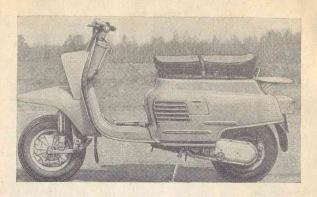

|
| C -                                    | подушкой из губчатой                      |
|                                        | резины                                    |
| Заправочные емкости, л                 |                                           |
| Топливный бак                          | 3,8                                       |
| Коробка передач                        |                                           |
| Коробка передач<br>Принадлежности      | 0,3                                       |
| принадмежности                         | набор инструмента,                        |
|                                        | багажник                                  |

<sup>\*</sup> CTY 3012327-62.

1985

## МОТОРОЛЛЕР В-150М



Изготовитель — Вятско-Полянский машиностроительный завод. Начало выпуска — 1965 г.





## осщие данные

| Наибольшая скорость, км/ч              | 70  |
|----------------------------------------|-----|
| Расход топлива при скорости            |     |
| 50 км/ч, л/100 км                      | 3,1 |
| Запас хода по топливу, км              | 387 |
| Путь торможения со скорости 30 км/ч, м | 7,0 |
| Сухой вес, кг                          | 120 |
| Нагрузка, кг:                          |     |
| номинальная                            | 75  |
| максимальная                           | 150 |
| Полный вес, кг                         | 210 |
| Уровень шума, дб                       | 80  |
| 94                                     |     |



Время разгона мотороллера В150М

#### Двигатель

| Ти