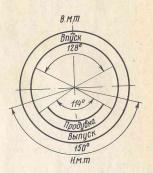

Графики скоростных характеристик и времени разгона машины, а также фазы газораспределения двигателей составлены на основании результатов испытаний, в связи с чем возможны отклонения от номинальных значений.