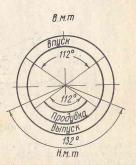

Графики скоростных характеристик и времени разгона машины, а также фазы газораспределения двигателей составлены на основании результатов испытаний, в связи с чем возможны отклонения от номинальных значений.