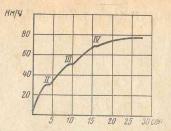

Графики скоростных характеристик и времени разгона машины, а также фазы газораспределения двигателей составлены на основании результатов испытаний, в связи с чем возможны отклонения от номинальных значений.