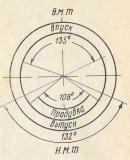

Графики скоростных характеристик и времени разгона машины, а также фазы газораспределения двигателей составлены на основании результатов испытаний, в связи с чем возможны отклонения от номинальных значений.