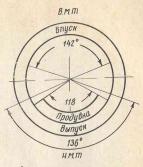

Графики скоростных характеристик и времени разгона машины, а также фазы газораспределения двигателей составлены на основании результатов испытаний, в связи с чем возможны отклонения от номинальных значений.