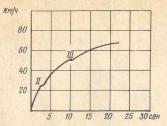

Графики скоростных характеристик и времени разгона машины, а также фазы газораспределения двигателей составлены на основании результатов испытаний, в связи с чем возможны отклонения от номинальных значений.