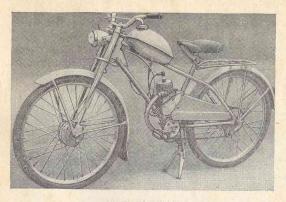

## Двигатель

| Модель<br>Тип . |           |    |     | 3  |     | • | *  |    | *1 |   | . Д-5; Д4-К                                       |
|-----------------|-----------|----|-----|----|-----|---|----|----|----|---|---------------------------------------------------|
| Inn .           | Section 1 |    | 100 |    | (*) |   | ** | 43 |    |   | . двухтактный, одно-                              |
|                 |           |    |     |    |     |   |    |    |    |   | цилиндровый, воздуш-                              |
|                 |           |    |     |    |     |   |    |    |    |   | ного охлаждения, с пет-<br>левой продувкой, с зо- |
| 34              |           |    | 1   | -3 |     |   |    |    |    |   | лотником на впуске                                |
| материал        | цилиндра  |    |     |    | ٠   | • | •  |    |    | • | . сплав АЛ4 (гильза из чугуна ХМС)                |
| Диаметр         | цилиндра, | мм |     |    |     |   |    |    |    |   | . 38                                              |