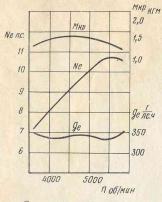

Графики скоростных характеристик и времени разгона машины, а также фазы газораспределения двигателей составлены на основании результатов испытаний, в связи с чем возможны отклонения от номинальных значений.