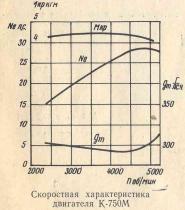

Графики скоростных характеристик и времени разгона машины, а также фазы газораспределения двигателей составлены на основании результатов испытаний, в связи с чем возможны отклонения от номинальных значений.