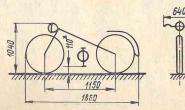

## общие данные

| Наибольшая скорость, км/ч   | 40    |
|-----------------------------|-------|
| Расход топлива при скорости |       |
| 25 км/ч, л/100 км           | 1,5   |
| Запас хода по топливу, км   | 150   |
| Сухой вес, кг               | 34    |
| Наибольшая нагрузка, кг     | 100   |
| Полный вес, кг              | 136   |
| Уровень шума, дб            | 81-82 |