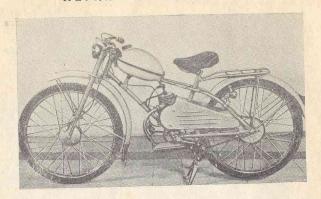

## мотовелосипед 16-ВМ

Изготовитель — Пензенский велосипедный завод. Начало выпуска — 1965 г.

## общие данные

| Наибольшая скорость, км/ч   | 40    |
|-----------------------------|-------|
| Расход топлива при скорости |       |
| 25 км/ч, л/100 км           | 1,5   |
| Запас хода по топливу, км   | 150   |
| Сухой вес, кг               | 34    |
| Наибольшая нагрузка, кг     | 100   |
| Полный вес, кг              | 136   |
| Уровень шума, дб            | 81-82 |