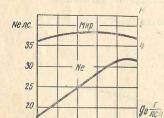

Графики скоростных характеристик и времени разгона машины, а также фазы газораспределения двигателей составлены на основании результатов испытаний, в связи с чем возможны отклонения от номинальных значений.