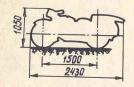

## мотовелосипед 16-ВМ

Изготовитель — Пензенский велосипедный завод. Начало выпуска — 1965 г.

## общие данные

| Наибольшая скорость, км/ч   | 40    |
|-----------------------------|-------|
| Расход топлива при скорости |       |
| 25 км/ч, л/100 км           | 1,5   |
| Запас хода по топливу, км   | 150   |
| Сухой вес, кг               | 34    |
| Наибольшая нагрузка, кг     | 100   |
| Полный вес, кг              | 136   |
| Уровень шума, дб            | 81-82 |