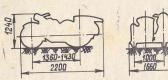

| 0,5 A)                                         |
| Воздухоочиститель                                         | 0,2                                            |
| Коробка передач                                           | 1,0                                            |
| Передняя вилка                                            | 0,150×2                                        |
| Задняя подвеска                                           | $0,60 \times 2$                                |
|                                                           |                                                |

<sup>\*</sup> ΓΟСТ 10947—64. \*\* ΓΟСТ 5652—62.

# мотоцикл «иж-юпитер-2»



Изготовитель — Ижевский машиностроительный завод. Начало выпуска —1966 г.



## общие данные

| Наибольшая скорость, км/ч   |     |     |   |   |   |   |   | 80      |
|-----------------------------|-----|-----|---|---|---|---|---|---------|
| Расход топлива при скорости |     |     |   |   |   |   |   | 5,8     |
| Запас хода по топливу, км   |     |     |   | * | 8 | • |   | 300     |
| Путь торможения со скорости |     |     |   |   |   |   |   | 7,2     |
| 30 км/ч, м                  |     |     |   | • | 3 |   |   |         |
| Сухой вес, кг:              |     |     |   |   |   |   |   | 253     |
| с коляской                  |     | 18  | 5 |   |   |   |   | 160     |
| без коляски                 | 6   | 10  |   |   | * |   | 1 | 250     |
| Наибольшая нагрузка, кг     |     | *.  |   | * | * |   |   | <br>520 |
| Полиый вес кг               |     | 40