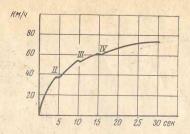

Графики скоростных характеристик и времени разгона машины, а также фазы газораспределения двигателей составлены на основании результатов испытаний, в связи с чем возможны отклонения от номинальных значений.