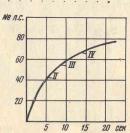

Графики скоростных характеристик и времени разгона машины, а также фазы газораспределения двигателей составлены на основании результатов испытаний, в связи с чем возможны отклонения от номинальных значений.